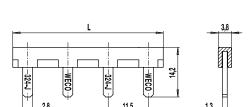

## General Information

| Pitch        | 11,5 mm                         |
|--------------|---------------------------------|
| No. of poles | 2 - 12                          |
| Usable with  | all types of series 324, 324-FU |

## Part Numbers

| 4-J    | Length                                                                                           | PU                                                                                                                                                              |
|--------|--------------------------------------------------------------------------------------------------|-----------------------------------------------------------------------------------------------------------------------------------------------------------------|
| 51.324 | 20,00                                                                                            | 250                                                                                                                                                             |
| 51.324 | 31,50                                                                                            | 100                                                                                                                                                             |
| 51.324 | 43,00                                                                                            | 100                                                                                                                                                             |
| 51.324 | 54,50                                                                                            | 100                                                                                                                                                             |
| 51.324 | 66,00                                                                                            | 100                                                                                                                                                             |
| 51.324 | 77,50                                                                                            | 50                                                                                                                                                              |
| 51.324 | 89,00                                                                                            | 50                                                                                                                                                              |
| 51.324 | 100,50                                                                                           | 50                                                                                                                                                              |
| 51.324 | 112,00                                                                                           | 50                                                                                                                                                              |
| 51.324 | 123,50                                                                                           | 50                                                                                                                                                              |
| 51.324 | 135,00                                                                                           | 50                                                                                                                                                              |
|        | 51.324<br>51.324<br>51.324<br>51.324<br>51.324<br>51.324<br>51.324<br>51.324<br>51.324<br>51.324 | 51.324 20,00<br>51.324 31,50<br>51.324 43,00<br>51.324 54,50<br>61.324 66,00<br>61.324 77,50<br>61.324 89,00<br>61.324 100,50<br>61.324 112,00<br>61.324 123,50 |